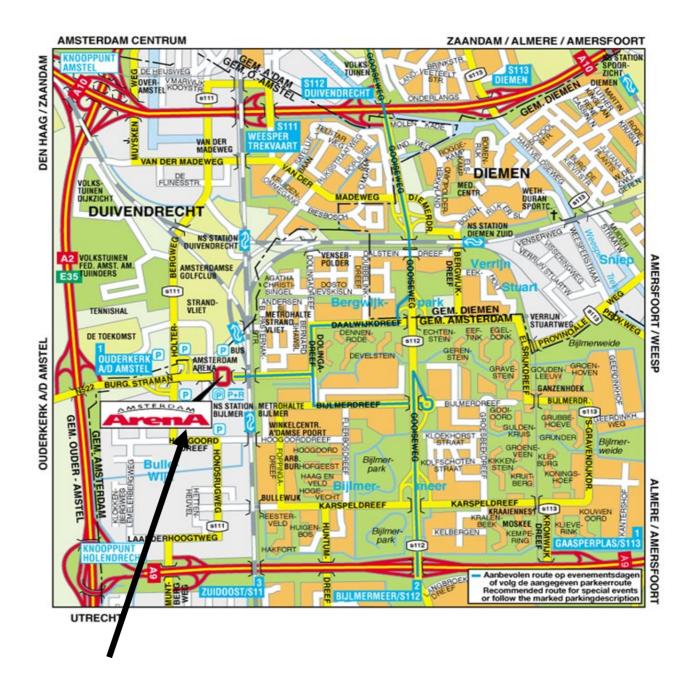

## **ROUTE DESCRIPTION**

Lloyds Bank Building Entree II De Entree 254 1101 EE AMSTERDAM South East

Tel.: +31 20 462 2366 Fax: +31 20 468 4101

Lloyds Bank is located close to the Amsterdam Arena Stadium

**Coming from the direction of Utrecht**: On the A2 heading towards Amsterdam, turn off at junction 1, Ouderkerk a/d Amstel/Duivendrecht, and at the end of the slip road turn left, signposted Amsterdam Zuidoost/Duivendrecht (Burg. Stramanweg). Stay in the right–hand lane. After the second traffic light turn right and immediately at the next traffic light go left. Take the second road right. Parking facility in the Parking Garage P3 (Mikado). **You will find the entrance to our building immediately right as you enter the garage.** 

**Coming from the direction of Den Haag/Haarlem**: Follow the A9 and at the Holendrecht intersection follow signposts for Almere/Amersfoort/Amsterdam. Once on the A2 heading towards Amsterdam, turn off at junction 1, Ouderkerk a/d Amstel/Duivendrecht, and at the end of the slip road turn left, signposted Amsterdam Zuidoost/Duivendrecht (Burg. Stramanweg).

Stay in the right–hand lane. After the second traffic light turn right and immediately at the next traffic light go left. Take the second road right. Parking facility in the Parking Garage P3 (Mikado).

You will find the entrance to our building immediately right as you enter the garage.

**Coming from the direction of Zaandam/Den Haag**: Take the A10 towards Utrecht from the ring road. Once on the A2 heading towards Utrecht, turn off at the Ouderkerk a/d Amstel/Amsterdam Zuidoost turning, and at the end of the slip road turn left, signposted Amsterdam Zuidoost/Duivendrecht (Burg. Stramanweg).

You will find the entrance to our building immediately right as you enter the garage.

**Coming from the direction of Amersfoort**: On the A1 heading towards Amsterdam, turn onto the A9 signposted Amsterdam Zuidoost/Schiphol/Haarlem at the Diemen intersection. Then follow signs for Amsterdam/Zaanstad. Once on the A2, turn off at junction 1, Ouderkerk a/d Amstel/Duivendrecht, and at the end of the slip road turn left, signposted Amsterdam Zuidoost/Duivendrecht (Burg. Stramanweg).

You will find the entrance to our building immediately right as you enter the garage.