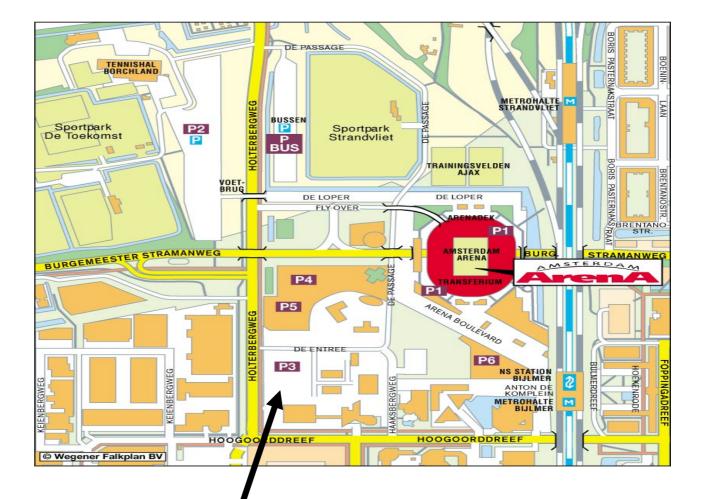

## **ROUTE DESCRIPTION**

Lloyds Bank Building Entree II De Entree 254 1101 EE AMSTERDAM South East

Tel.: +31 20 462 2366 Fax: +31 20 468 4101

Lloyds Bank is located close to the Amsterdam Arena Stadium

**Coming from the direction of Utrecht**: On the A2 heading towards Amsterdam, turn off at junction 1, Ouderkerk a/d Amstel/Duivendrecht, and at the end of the slip road turn left, signposted Amsterdam Zuidoost/Duivendrecht (Burg. Stramanweg). Stay in the right–hand lane. After the second traffic light turn right and immediately at the next traffic light go left. Take the second road right. Parking facility in the Parking Garage P3 (Mikado). **You will find the entrance to our building immediately right as you enter the garage.** 

Stay in the right–hand lane. After the second traffic light turn right and immediately at the next traffic light go left. Take the second road right. Parking facility in the Parking Garage P3 (Mikado).

You will find the entrance to our building immediately right as you enter the garage.

**Coming from the direction of Zaandam/Den Haag**: Take the A10 towards Utrecht from the ring road. Once on the A2 heading towards Utrecht, turn off at the Ouderkerk a/d Amstel/Amsterdam Zuidoost turning, and at the end of the slip road turn left, signposted Amsterdam Zuidoost/Duivendrecht (Burg. Stramanweg).

You will find the entrance to our building immediately right as you enter the garage.

**Coming from the direction of Amersfoort**: On the A1 heading towards Amsterdam, turn onto the A9 signposted Amsterdam Zuidoost/Schiphol/Haarlem at the Diemen intersection. Then follow signs for Amsterdam/Zaanstad. Once on the A2, turn off at junction 1, Ouderkerk a/d Amstel/Duivendrecht, and at the end of the slip road turn left, signposted Amsterdam Zuidoost/Duivendrecht (Burg. Stramanweg).

You will find the entrance to our building immediately right as you enter the garage.